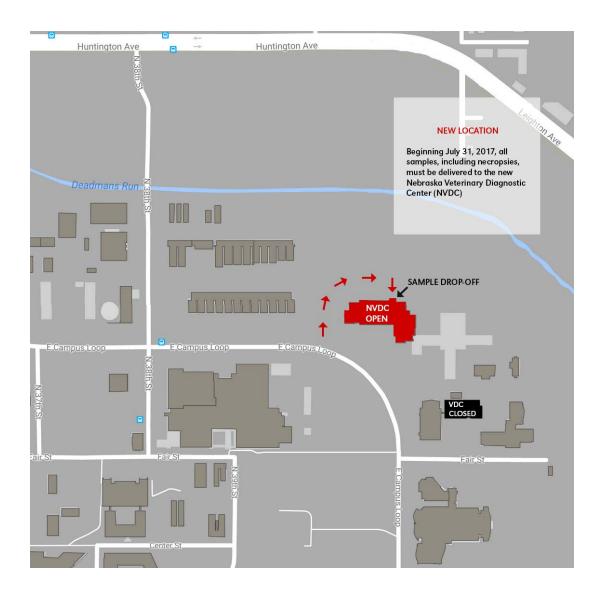

## New Address for Nebraska Veterinary Diagnostic Center

The Nebraska Veterinary Diagnostic Center (NVDC) has moved to its new building on the University of Nebraska–Lincoln East Campus. *Please note that the old VDC building is permanently closed for diagnostic services; no samples or necropsies will be accepted there.* 

Samples, including necropsies, need to be delivered to the receiving area of the new building. The receiving area is located on the north side of the building, as shown on the map below.